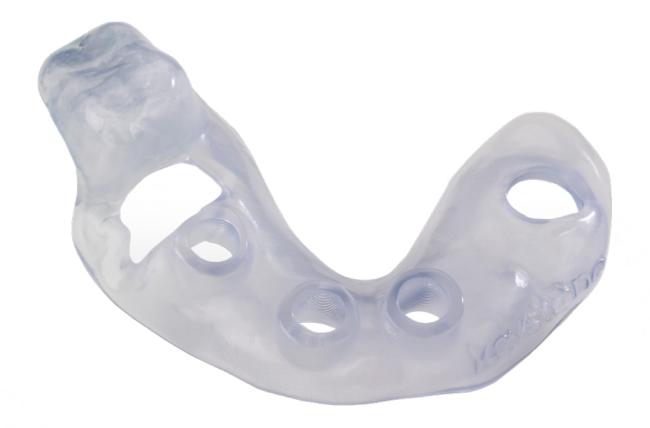

## Surgical Guides

Fabricate transparent, highly-accurate surgical guides to help your customers place implants at a precise location, angle and depth.

Available Materials : **KeyGuide® by Keystone Industries** is strong, fully biocompatible, easy to polish, and autoclavable.